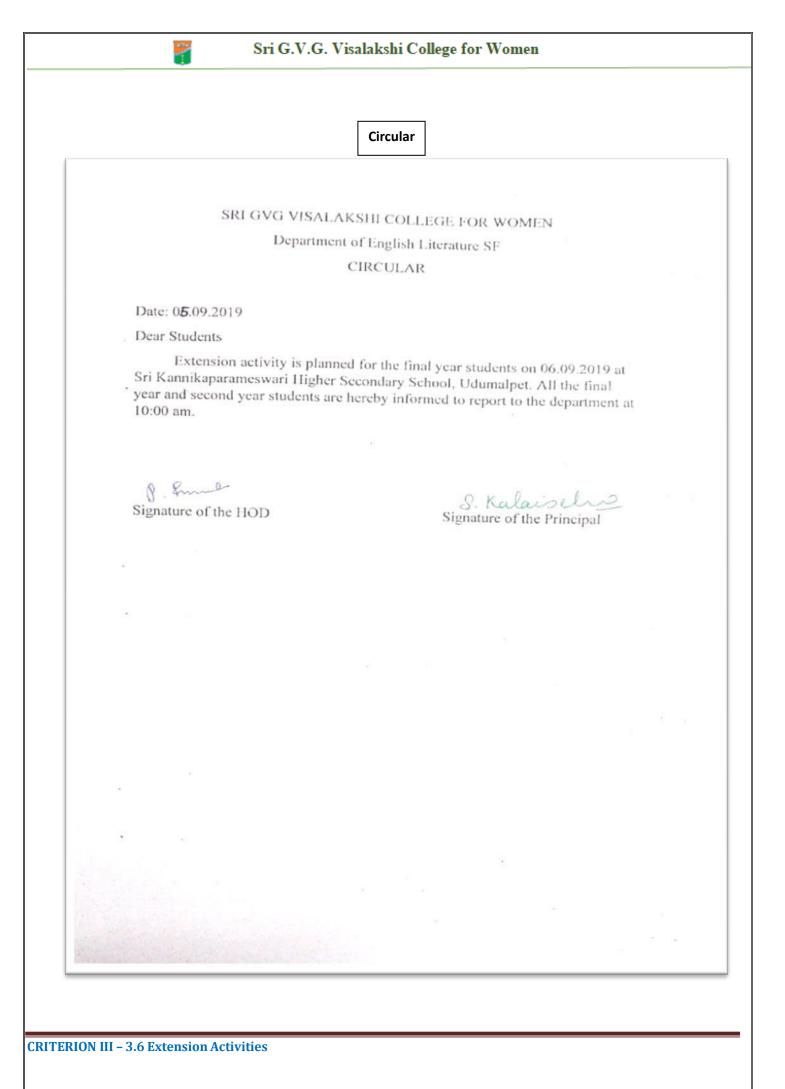

#### **EXTENSION ACTIVITY 2019-2020**

Students of II B.A English and III B.A English were taken to Sri Kannikaparmeswari Higher Secondary School, Udumalpet on 6.9.2019 for Extension Activity entitled Enriching English Conversational skills. Students prepared charts, working models and flash cards to teach School children. 54 Students of eighth standard were the beneficiaries. The following are the topics covered:

Students are taught in a play way method. Hence learning became permanent. Students are Interactive. There was a good response from the students and they stated that the program was a fruitful one. Video testimonials were created for student's feedback. The Headmistress gave a letter of appreciation praising the efforts of our students. Our students also got a good exposure to the teaching environment.