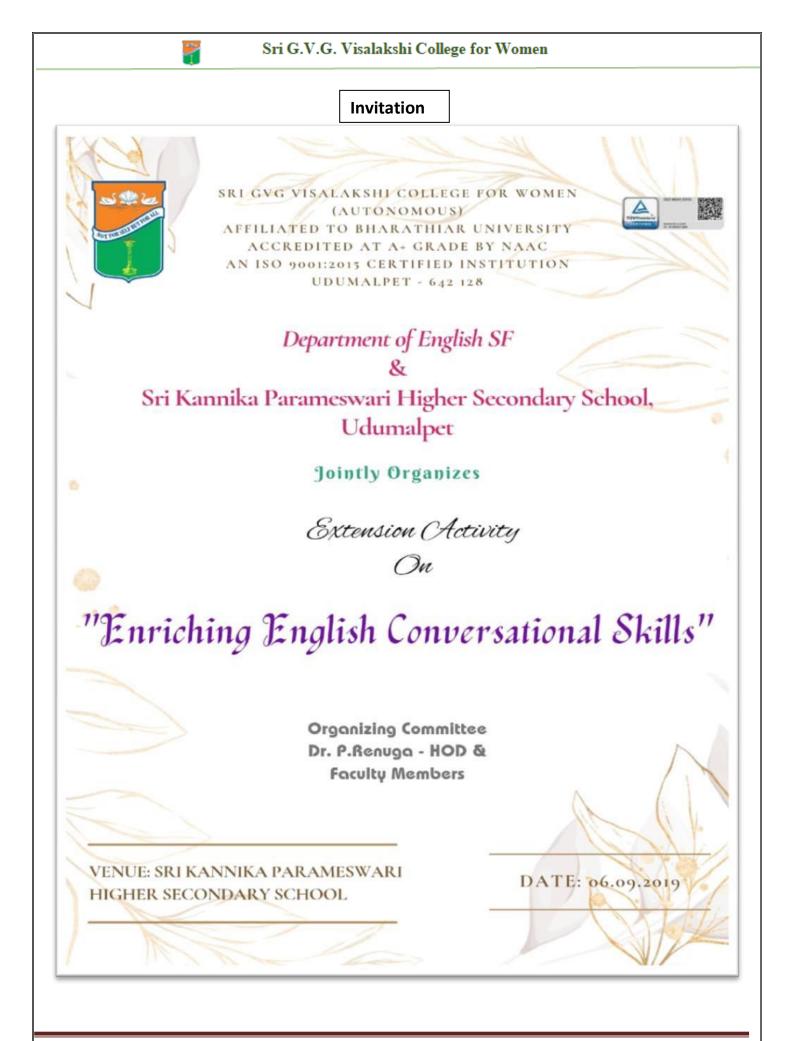

# **Department of English** *Extension Activities (2019-2020)*

Enriching Conversational Skill Programme at Sri Kannika Parameshwari Higher

SecondarySchool, Udumalpet

#### Venue: Udumalpet

Date: 06.09.2019

Report

#### **EXTENSION ACTIVITY 2019-2020**

Students of II B.A English and III B.A English were taken to Sri Kannikaparmeswari Higher Secondary School, Udumalpet on 6.9.2019 for Extension Activity entitled Enriching English Conversational skills. Students prepared charts, working models and flash cards to teach School children. 54 Students of eighth standard were the beneficiaries. The following are the topics covered: