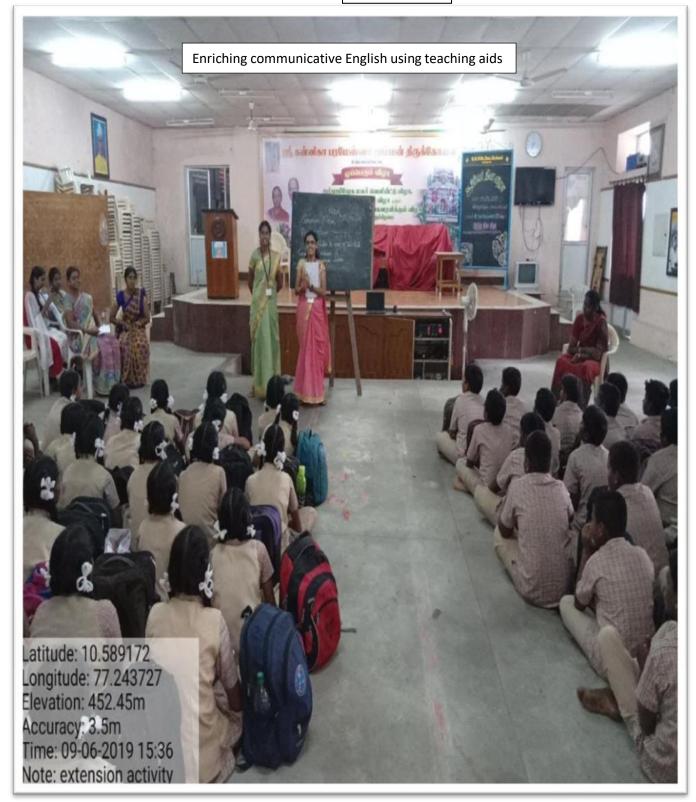

#### **EXTENSION ACTIVITY 2019-2020**

Students of II B.A English and III B.A English were taken to Sri Kannikaparmeswari Higher Secondary School, Udumalpet on 6.9.2019 for Extension Activity entitled Enriching English Conversational skills. Students prepared charts, working models and flash cards to teach School children. 54 Students of eighth standard were the beneficiaries. The following are the topics covered:

- Writing Leave Letter
- LSRW Skills
- Grammar Parts of speech, Articles, Noun
- Importance of Communicative Skill
- Mime about 1) Good touch Bad touch
  - Importance of saving water
- Working model for Plastic Reuse

# Photo

**CRITERION III – 3.6 Extension Activities**